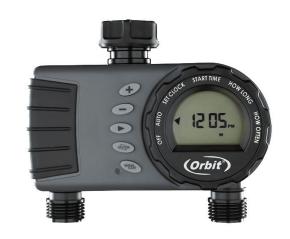

## **ORBIT 1 DIAL 2 OUTLET HOSE END TAP TIMER**

Complete timer control functionality makes this timer quick and easy to set. A rain delay is built into the run program function. Weather resistant and durable construction.

## **FEATURES**

- Three independent start times
- Days of the week programming
- Interval Programming Water every hour up to every 7th
- Water from 1 to 360 minutes
- Manual bypass for easy faucet use
- 1 to 7 day rain delay
- Minimum Operating Pressure: 170kPa
- Maximum Operating Pressure: 680kPa
- Requires two AA batteries (not included)
- High quality construction
- Long battery life
- Overmolded brass hose faucet swivel
- IP 35 certified