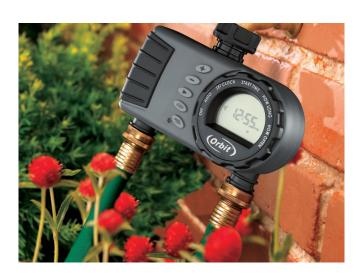

## **ORBIT 1 DIAL 2 OUTLET HOSE END TAP TIMER**

Complete timer control functionality makes this timer quick and easy to set. A rain delay is built into the run program function. Weather resistant and durable construction.

## **FEATURES**

- Three independent start times
- Days of the week programming
- Interval Programming Water every hour up to every 7th
- Water from 1 to 360 minutes
- Manual bypass for easy faucet use
- 1 to 7 day rain delay
- Minimum Operating Pressure: 170kPa
- Maximum Operating Pressure: 680kPa
- Requires two AA batteries (not included)
- High quality construction
- Long battery life
- Overmolded brass hose faucet swivel
- IP 35 certified