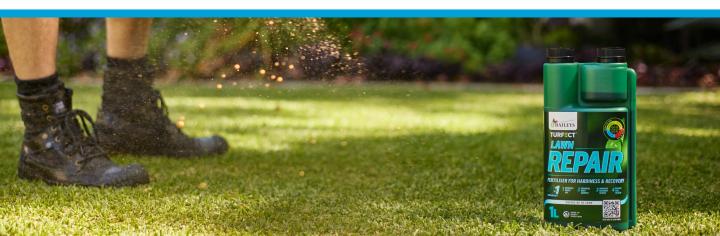

INFO@BAILEYSFERTILISER.COM



24 BEACH ST, KWINANA, WA







BAILEYS

# TURF CT







WATCH HOW TO

### **APPLICATION RATES**

| Rate/m²                   | Frequency |
|---------------------------|-----------|
| 5-7ml in 50-70ml of water | 4-8 weeks |

Or add 100ml to 1L water and apply over 15-20m2.

Always shake well before use. Foliar apply to turf leaf, using high quality hand held or back pack spraying equipment.

**AVAILABLE: 1L** 



#### **IMPROVES WATER USE**

High in potassium and phosphorus to improve water uptake and recovery.



# ENHANCES ROOT GROWTH

Contains kelp to boost root growth and strengthen turf.



### **IMPROVES NUTRIENT UPTAKE**

Corrects deficiencies and delivers quick results. This liquid lawn food is absorbed through the turf leaf instead of the soil so it can be applied throughout the year.



# **BOOSTS SOIL HEA