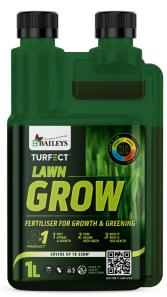

# TURF CT GRO

A professional liquid fertiliser, formulated to produce deep green colour and vigorous turf growth quickly. As a foliar applied product, it can be used throughout the year, particularly in cooler months to maintain colour and health.

**AVAILABLE: 1L** 