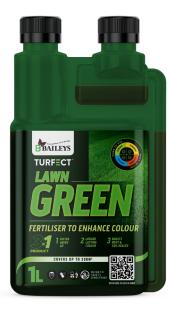

# TURFECT<sup>®</sup> GREEN

A professional colour boosting formulation to produce extended deep green colour on turf, without growth. It provides a readily available source of iron and manganese to rapidly address deficiency and induce chlorophyll production.

#### **APPLICATION RATES**

| Rate/m <sup>2</sup>       | Frequency |
|---------------------------|-----------|
| 3-5ml in 30-50ml of water | 3-4 weeks |

Or add 100ml to 1L water and apply over 20-30m2.

Always shake well before use.

## AVAILABLE: 1L