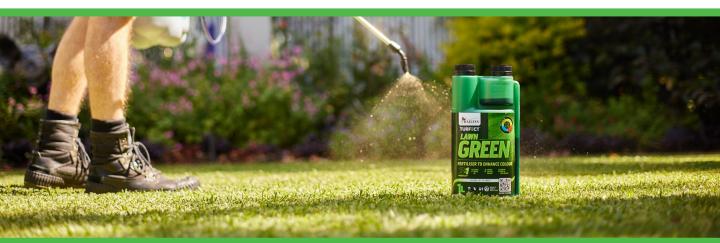

# TURFECT<sup>®</sup> GREEN

A professional colour boosting formulation to produce extended deep green colour on turf, without growth. It provides a readily available source of iron and manganese to rapidly address deficiency and induce chlorophyll production.

#### **APPLICATION RATES**

| Rate/m <sup>2</sup>       | Frequency |
|---------------------------|-----------|
| 3-5ml in 30-50ml of water | 3-4 weeks |

Or add 100ml to 1L water and apply over 20-30m2.

Always shake well before use.

Foliar apply to turf leaf, using high quality hand held or back pack spraying equipment.