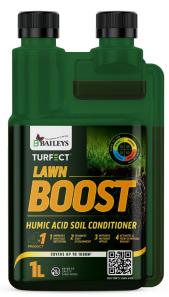

# TURFECT\*

A highly concentrated humic acid soil conditioner and biological inoculant to enhance soil fertility and capacity to support healthy turf growth. Effective on all soil types, particularly sandy soils, improving water and nutrient holding capacity.

**AVAILABLE: 1L** 