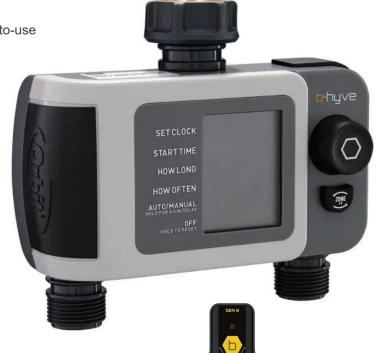

## ORBIT B-HYVE XD BLUETOOTH TWO PORT HOSE TAP TIMER

The B-hyve XD Bluetooth Hose Faucet Timer gives you complete control over hose faucet watering from your Bluetooth device. No more dead plants because you forgot to water them. No more soggy lawns because you forgot to turn the water off. Download the free Android or iOS B-hyve App to program your timer. Complete control is available on the timer so you can water without using your phone if needed. For Wi-Fi access, pair with the B-hyve Hub (sold separately).

## **FEATURES**

- Large easy to ready digital display
- Easy to set up
- Fully program or adjust your timer using our easy-to-use app with your iOS or Android device via Bluetooth
- Add Wi-Fi connectivity with B-hyve Gen 2 Hub (sold separately)
- 2 outlets for easy watering of different zones
- 4 start times per program
- 1-240 minute run time per station
- Rain delay options of 1-7 days
- Quick installation with swivel connection
- Manual option for instant tap use
- High quality construction
- Long battery life