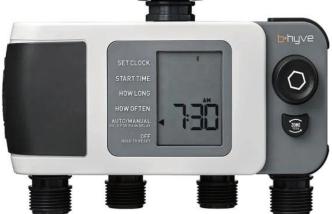

## FOUR PORT HOSE TAP TIMER

The B-hyve XD Bluetooth Hose Faucet Timer gives you complete control over hose faucet watering from your Bluetooth device. No more dead plants because you forgot to water them. No more soggy lawns because you forgot to turn the water off. Download the free Android or iOS B-hyve App to program your timer. Complete control is available on the timer so you can water without using your phone if needed. For Wi-Fi access, pair with the B-hyve Hub (sold separately).

### **FEATURES**

- Large easy to ready digital display
- · Easy to set up
- Fully program or adjust your timer using our easy-to-use app with your iOS or Android device via Bluetooth
- Add Wi-Fi connectivity with B-hyve Gen 2 Hub (sold separately)
- 4 outlets for easy watering of different zones
- 4 start times per program
- 1-240 minute run time per station
- Rain delay options of 1-7 days
- Manual option for instant tap use
- Quick installation with swivel connection
- High quality construction
- · Long battery life