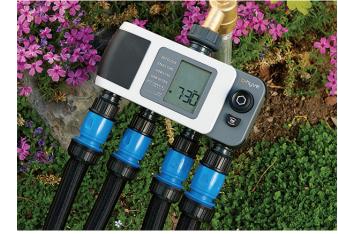

## FOUR PORT HOSE TAP TIMER

The B-hyve XD Bluetooth Hose Faucet Timer gives you complete control over hose faucet watering from your Bluetooth device. No more dead plants because you forgot to water them. No more soggy lawns because you forgot to turn the water off. Download the free Android or iOS B-hyve App to program your timer. Complete control is available on the timer so you can water without using your phone if needed. For Wi-Fi access, pair with the B-hyve Hub (sold separately).

### **FEATURES**

- Large easy to ready digital display
- · Easy to set up
- Fully program or adjust your timer using our easy-to-use app with your iOS or Android device via Bluetooth
- Add Wi-Fi connectivity with B-hyve Gen 2 Hub (sold separately)
- 4 outlets for easy watering of different zones
- 4 start times per program
- 1-240 minute run time per station
- Rain delay options of 1-7 days
- Manual option for instant tap use
- Quick installation with swivel connection
- High quality construction
- · Long battery life